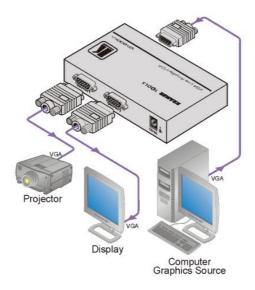

## VP-200xIn

| VGA/UXGA - 15-pin HD

1:2 Computer Graphics Video Line & Distribution Amplifier

The VP-200xIn is a high-performance line and distribution amplifier for computer graphics video signals with resolutions up to and exceeding UXGA. It provides controls to compensate for signal losses inherent in long cable runs